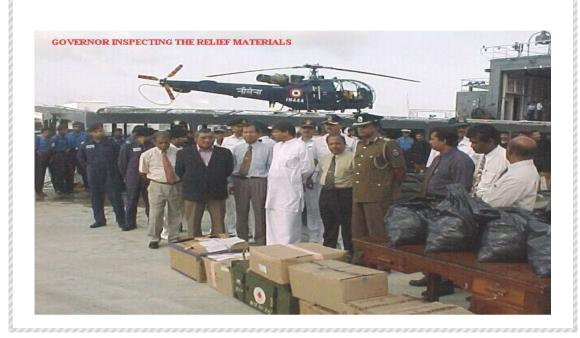

#### PHOTO-GALLERY

(SEEING IS BELIEVING)

#### **POST-TSUNAMI LANDSCAPE**



#### THE MUMBAI DELUGE



## **THE PAKISTAN QUAKE**



## **THE TSUNAMI AFTERMATH**



#### **LEBANON EVACUATION: INDIAN NAVY SHIP**





## **KOSI RIVER FLOODS**



#### **FLOOD RELIEF OPERATIONS BY IAF IN BIHAR**



## **FLOOD RELIEF OPERATION BY ARMY**



#### **MUMBAI FLOODS**



#### **ARMY IN A DISASTER RELIEF OPERATION**







## DISASTER RELIEF AT A PETRO-CHEMICAL COMPLEX



#### **THE SAVIOURS**



#### **FRIENDS OF THE MASSES**



## **MESSIAHS FROM HEAVEN**









## THE AID WILL REACH, NO MATTER HOW







## THE AID WILL REACH, NO MATTER HOW









# THE ARMY WILL REACH THE DISASTER SITE, NO MATTER HOW









#### **AID TO CIVIL AUTHORITY**



#### **RESCUE BY BOAT**



#### **ARMY ENGINEERS AT THE DISASTER SITE**



#### **INDIAN NAVY DISTRIBUTING FOOD PACKETS**



## **POK QUAKE**



## THE TSUNAMI AFTERMATH



## **RECOVERY OF DEAD BODIES**





## WORKSHOP ON NUCLEAR DISASTER MANAGEMENT: 17 MAY, 2006



#### **KURUKSHETRA – AMBALA FLOODS: JULY 2010**





## THE LEH CLOUDBURST: AUGUST 2010



#### **PRINCE IN SAFE HANDS**



#### **CONCLUSION FROM PHOTO – GALLERY:**

WHEN A DISASTER STRIKES,
THANKS IN LARGE MEASURE TO THE ARMED FORCES,
INDIA - LIKE 'PRINCE' ABOVE - IS IN SAFE HANDS.