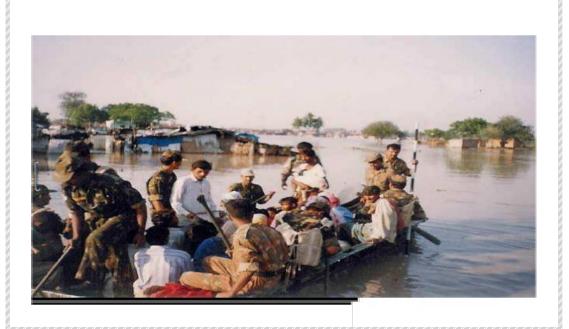

#### PHOTO-GALLERY

(SEEING IS BELIEVING)

#### **POST-TSUNAMI LANDSCAPE**



#### THE MUMBAI DELUGE



## **THE PAKISTAN QUAKE**



## **THE TSUNAMI AFTERMATH**



#### **LEBANON EVACUATION: INDIAN NAVY SHIP**





## **KOSI RIVER FLOODS**



#### **FLOOD RELIEF OPERATIONS BY IAF IN BIHAR**



## **FLOOD RELIEF OPERATION BY ARMY**



#### **MUMBAI FLOODS**



#### **ARMY IN A DISASTER RELIEF OPERATION**







## DISASTER RELIEF AT A PETRO-CHEMICAL COMPLEX



#### **THE SAVIOURS**



#### **FRIENDS OF THE MASSES**



## **MESSIAHS FROM HEAVEN**









## THE AID WILL REACH, NO MATTER HOW







## THE AID WILL REACH, NO MATTER HOW









# THE ARMY WILL REACH THE DISASTER SITE, NO MATTER HOW









#### **AID TO CIVIL AUTHORITY**



#### **RESCUE BY BOAT**



#### **ARMY ENGINEERS AT THE DISASTER SITE**



#### **INDIAN NAVY DISTRIBUTING FOOD PACKETS**



## **POK QUAKE**



## THE TSUNAMI AFTERMATH



## **RECOVERY OF DEAD BODIES**





## WORKSHOP ON NUCLEAR DISASTER MANAGEMENT: 17 MAY, 2006



#### **KURUKSHETRA – AMBALA FLOODS: JULY 2010**





## THE LEH CLOUDBURST: AUGUST 2010



#### **PRINCE IN SAFE HANDS**



#### **CONCLUSION FROM PHOTO – GALLERY:**

WHEN A DISASTER STRIKES,
THANKS IN LARGE MEASURE TO THE ARMED FORCES,
INDIA - LIKE 'PRINCE' ABOVE - IS IN SAFE HANDS.