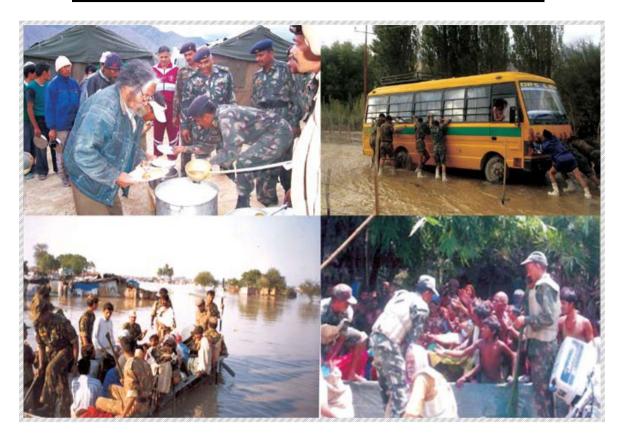

## THE LEH CLOUDBURST: AUGUST 2010

#### **KURUKSHETRA – AMBALA FLOODS: JULY 2010**

## **KOSI RIVER FLOODS**