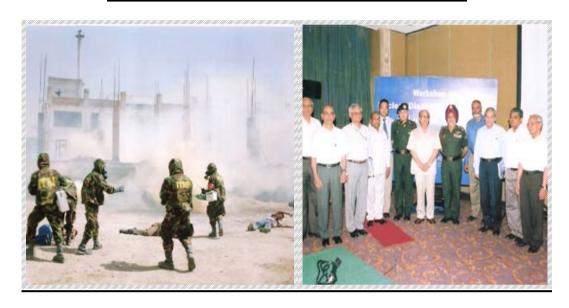

# **KOSI RIVER FLOODS**



#### **FLOOD RELIEF OPERATIONS BY IAF IN BIHAR**



## **FLOOD RELIEF OPERATION BY ARMY**



#### **MUMBAI FLOODS**



#### **ARMY IN A DISASTER RELIEF OPERATION**







## DISASTER RELIEF AT A PETRO-CHEMICAL COMPLEX



#### **THE SAVIOURS**



#### **FRIENDS OF THE MASSES**



## **MESSIAHS FROM HEAVEN**









## THE AID WILL REACH, NO MATTER HOW







## THE AID WILL REACH, NO MATTER HOW









# THE ARMY WILL REACH THE DISASTER SITE, NO MATTER HOW









#### **AID TO CIVIL AUTHORITY**



#### **RESCUE BY BOAT**



#### **ARMY ENGINEERS AT THE DISASTER SITE**



#### **INDIAN NAVY DISTRIBUTING FOOD PACKETS**



## **POK QUAKE**



## THE TSUNAMI AFTERMATH



## **RECOVERY OF DEAD BODIES**





## WORKSHOP ON NUCLEAR DISASTER MANAGEMENT: 17 MAY, 2006



#### **KURUKSHETRA – AMBALA FLOODS: JULY 2010**





## THE LEH CLOUDBURST: AUGUST 2010



#### **PRINCE IN SAFE HANDS**



#### **CONCLUSION FROM PHOTO – GALLERY:**

WHEN A DISASTER STRIKES,
THANKS IN LARGE MEASURE TO THE ARMED FORCES,
INDIA - LIKE 'PRINCE' ABOVE - IS IN SAFE HANDS.