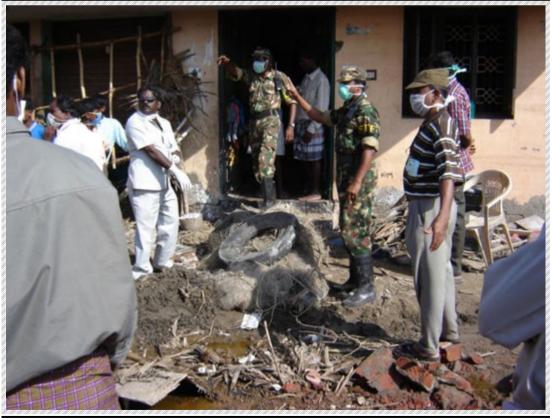

TH**



#### **LEBANON EVACUATION: INDIAN NAVY SHIP**





## **KOSI RIVER FLOODS**



#### **FLOOD RELIEF OPERATIONS BY IAF IN BIHAR**



## **FLOOD RELIEF OPERATION BY ARMY**



#### **MUMBAI FLOODS**



#### **ARMY IN A DISASTER RELIEF OPERATION**







## DISASTER RELIEF AT A PETRO-CHEMICAL COMPLEX



#### **THE SAVIOURS**



#### **FRIENDS OF THE MASSES**



## **MESSIAHS FROM HEAVEN**









## THE AID WILL REACH, NO MATTER HOW







## THE AID WILL REACH, NO MATTER HOW









# THE ARMY WILL REACH THE DISASTER SITE, NO MATTER HOW









#### **AID TO CIVIL AUTHORITY**



#### **RESCUE BY BOAT**



#### **ARMY ENGINEERS AT THE DISASTER SITE**



#### **INDIAN NAVY DISTRIBUTING FOOD PACKETS**



## **POK QUAKE**



## THE TSUNAMI AFTERMATH



## **RECOVERY OF DEAD BODIES**





## WORKSHOP ON NUCLEAR DISASTER MANAGEMENT: 17 MAY, 2006



#### **KURUKSHETRA – AMBALA FLOODS: JULY 2010**





## THE LEH CLOUDBURST: AUGUST 2010



#### **PRINCE IN SAFE HANDS**



#### **CONCLUSION FROM PHOTO – GALLERY:**

WHEN A DISASTER STRIKES,
THANKS IN LARGE MEASURE TO THE ARMED FORCES,
INDIA - LIKE 'PRINCE' ABOVE - IS IN SAFE HANDS.