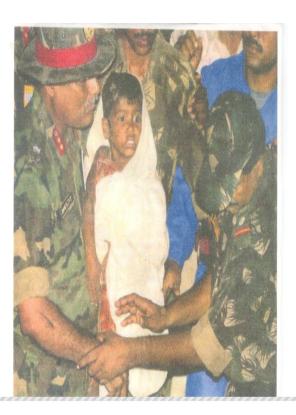

#### **PRINCE IN SAFE HANDS**

#### **CONCLUSION FROM PHOTO – GALLERY:**

WHEN A DISASTER STRIKES,
THANKS IN LARGE MEASURE TO THE ARMED FORCES,
INDIA - LIKE 'PRINCE' ABOVE - IS IN SAFE HANDS.