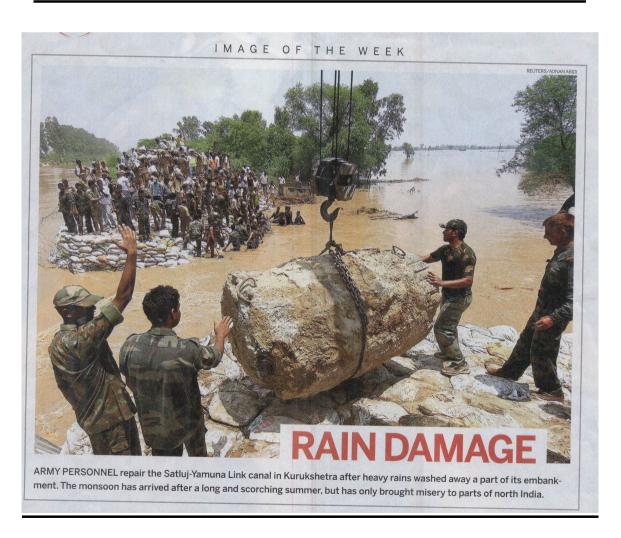

ATIONS BY IAF IN BIHAR**



## **FLOOD RELIEF OPERATION BY ARMY**



#### **MUMBAI FLOODS**



#### **ARMY IN A DISASTER RELIEF OPERATION**







## DISASTER RELIEF AT A PETRO-CHEMICAL COMPLEX



#### **THE SAVIOURS**



#### **FRIENDS OF THE MASSES**



## **MESSIAHS FROM HEAVEN**









## THE AID WILL REACH, NO MATTER HOW







## THE AID WILL REACH, NO MATTER HOW









# THE ARMY WILL REACH THE DISASTER SITE, NO MATTER HOW









#### **AID TO CIVIL AUTHORITY**



#### **RESCUE BY BOAT**



#### **ARMY ENGINEERS AT THE DISASTER SITE**



#### **INDIAN NAVY DISTRIBUTING FOOD PACKETS**



## **POK QUAKE**



## THE TSUNAMI AFTERMATH



## **RECOVERY OF DEAD BODIES**





## WORKSHOP ON NUCLEAR DISASTER MANAGEMENT: 17 MAY, 2006



#### **KURUKSHETRA – AMBALA FLOODS: JULY 2010**





## THE LEH CLOUDBURST: AUGUST 2010



#### **PRINCE IN SAFE HANDS**



#### **CONCLUSION FROM PHOTO – GALLERY:**

WHEN A DISASTER STRIKES,
THANKS IN LARGE MEASURE TO THE ARMED FORCES,
INDIA - LIKE 'PRINCE' ABOVE - IS IN SAFE HANDS.